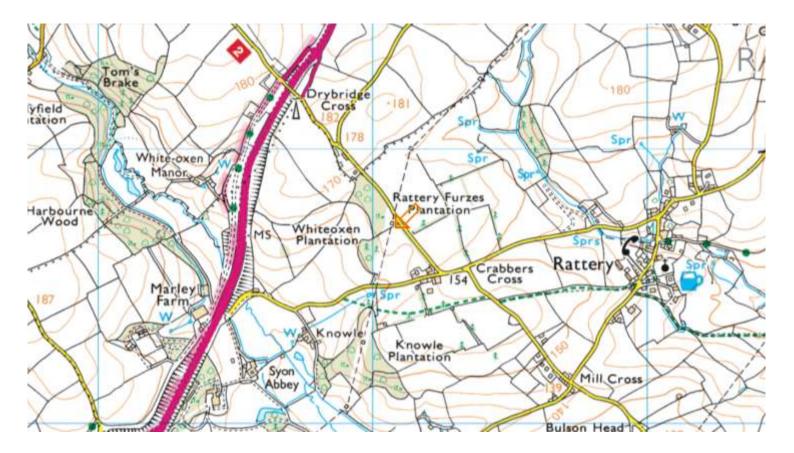

### Open Storage Yard, Nr Rattery, TQ10 9JZ

**LOCATION:** The property is situated between the A38 and the village of Rattery in the South Hams district of Devon, 3.5 miles east of South Brent and 5.3 miles west of Totnes. Adjoining occupiers include Goss Furniture.