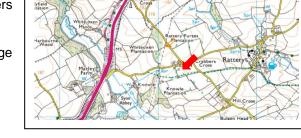

### Open Storage Yard, Nr Rattery, TQ10 9JZ

**LOCATION:** The property is situated between the A38 and the village of Rattery in the South Hams district of Devon, 3.5 miles east of South Brent and 5.3 miles west of Totnes. Adjoining occupiers include Goss Furniture.