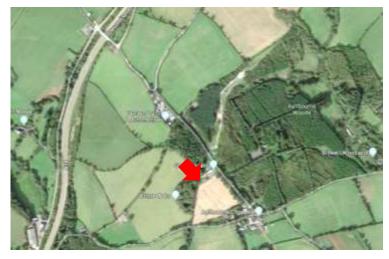

### Open Storage Yard, Nr Rattery, TQ10 9JZ

**LOCATION:** The property is situated between the A38 and the village of Rattery in the South Hams district of Devon, 3.5 miles east of South Brent and 5.3 miles west of Totnes. Adjoining occupiers include Goss Furniture.

**DESCRIPTION:** A rare opportunity to acquire an open storage yard with the following attributes:

- Level
- Hardcore Surfaced
- Well Drained
- Good Access to Commercial Vehicles
- Size: 669.14 sq.m (7,200 sq,ft) 0.16 acre Measuring approx. 120ft x 60ft
- Can be secured and gated if required